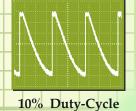

### Graphic Display...

A large graphical display provides an intuitive user interface, with clear and easily adjustable fishing parameters.

Fishing Menu Adjust Prequenc Adjust Duty-Cycle

#### Fishing Controls

Voltage output Power limiting

**User Controls** 

50% Duty-Cycle

**Temperature** • Battery Charger IP50

> Please note that all specifications on this datasheet may be subject to change in line with E-Fish (UK) Limited's policy of continual product development.