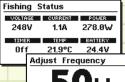

### Graphic Display...

A large graphical display provides an intuitive user interface, with clear and easily adjustable fishing parameters.

Fishing Menu Adjust Prequenc Adjust Duty-Cycle

#### Fishing Controls

Voltage output Power limiting

**User Controls** 

50% Duty-Cycle

**Temperature** • Battery Charger IP50

> Please note that all specifications on this datasheet may be subject to change in line with E-Fish (UK) Limited's policy of continual product development.