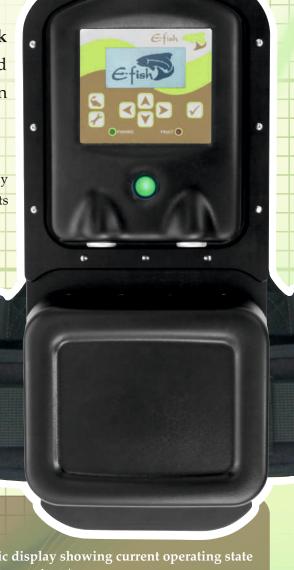

#### Features...

Display

Keypad & Fishing/Fault Indicators

Reset Button & | Power Indicator

Anode Connector Cathode Connector

**Battery Pack** 

**Immersion Sensor** 

- Large graphic display showing current operating state and interactive settings/menu.
- Adjustable frequency from 10Hz to 100Hz.
- Adjustable duty cycle from 10% to 100%.
- Adjustable power limit, up to 500W, and automatic 'active power control' function.
- Store & recall functions for 10 preset site settings, with security lock to prevent accidental changes.
- Quick change battery modules (in 7.5Ah and 3.3Ah sizes)
- Over-current, over-temperature, tilt and immersion safety monitoring sensors.
- Ergonomic anode design, with adjustable anode ring angle.
- Fishing Survey Timer Function.