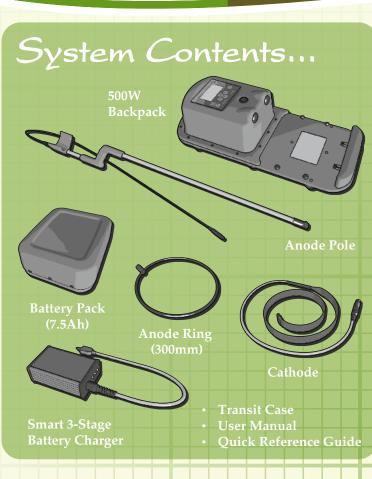

# 500W Electro-Fishing Backpack System

Introducing the **500 Watt Electro-fishing Backpack System** from E-Fish. This compact, portable and rugged system has every detail engineered with the user in mind...

Comfortable

Both the ergonomic anode and the quick release harness are designed for maximum comfort and a reduction of operator fatigue. Quick-change battery packs, smart tilt and immersion sensors allow mobility without compromising safety.

#### Reliable

Completing the package, a smart charger, transit case, comprehensive manuals and first year service are all included with the system.